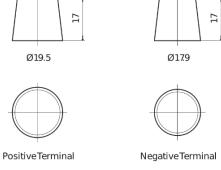

## **EFB FL955**

| Part number                    | FL955         |
|--------------------------------|---------------|
| Technology                     | EFB           |
| EAN/GTIN                       | 3661024046510 |
| Voltage                        | 12 V          |
| Capacity                       | 95.0 Ah       |
| CCA                            | 800 A         |
| Length                         | 306 mm        |
| Width                          | 173 mm        |
| Height                         | 222 mm        |
| Box size                       | D31           |
| Polarity                       | ETN 1         |
| Terminal Type                  | EN taper post |
| Hold Down                      | Korean B1     |
| Weights (subject of variation) | 21.80 kg      |