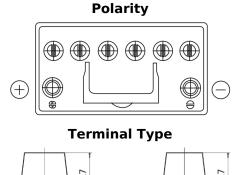

## **EFB FL955**

| Part number                    | FL955         |
|--------------------------------|---------------|
| Technology                     | EFB           |
| EAN/GTIN                       | 3661024046510 |
| Voltage                        | 12 V          |
| Capacity                       | 95.0 Ah       |
| CCA                            | 800 A         |
| Length                         | 306 mm        |
| Width                          | 173 mm        |
| Height                         | 222 mm        |
| Box size                       | D31           |
| Polarity                       | ETN 1         |
| Terminal Type                  | EN taper post |
| Hold Down                      | Korean B1     |
| Weights (subject of variation) | 21.80 kg      |