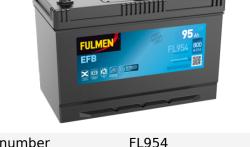

## **Batteries for Cars**

EFB FL954

| Part number         | FL954         | Polarity                          |
|---------------------|---------------|-----------------------------------|
| Technology          | EFB           |                                   |
| EAN/GTIN            | 3661024046503 |                                   |
| Voltage             | 12 V          |                                   |
| Capacity            | 95.0 Ah       |                                   |
| CCA                 | 800 A         |                                   |
| Length              | 306 mm        | Terminal Type                     |
| Width               | 173 mm        |                                   |
| Height              | 222 mm        |                                   |
| Box size            | D31           | Ø19.5 Ø179                        |
| Polarity            | ETN 0         |                                   |
| Terminal Type       | EN taper post | $\square$                         |
| Hold Down           | Korean B1     |                                   |
| Weights (subject of | 21.80 kg      |                                   |
| variation)          |               | PositiveTerminal NegativeTerminal |
|                     |               | Hold Down                         |
|                     |               |                                   |