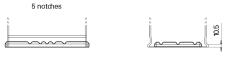

## **Terminal Type**

Ø19.5

17

Ø17.9

17

PositiveTerminal

NegativeTerminal

Hold Down