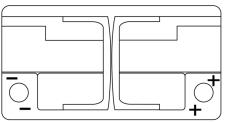

|



**EFB FL800** 



| Part number                    | FL800         |
|--------------------------------|---------------|
| Technology                     | EFB           |
| EAN/GTIN                       | 3661024045704 |
| Voltage                        | 12 V          |
| Capacity                       | 80.0 Ah       |
| CCA                            | 800 A         |
| Length                         | 315 mm        |
| Width                          | 175 mm        |
| Height                         | 190 mm        |
| Box size                       | L04           |
| Polarity                       | ETN 0         |
| Terminal Type                  | EN taper post |
| Hold Down                      | B13           |
| Weights (subject of variation) | 22.10 kg      |

Polarity



## **Terminal Type**

Ø19.5

17



Ø17.9

17

PositiveTerminal

NegativeTerminal

Hold Down



Design, features and specifications are subject to change without notice. We disclaim any representation or warranty, express or implied, concerning the data or recommendations, and in no event shall be liable for any loss or damage claimed to have arisen as a result. Some products may not be available in your local market.