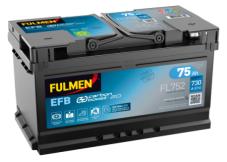

## **EFB FL752**

| Part number                    | FL752         |
|--------------------------------|---------------|
| Technology                     | EFB           |
| EAN/GTIN                       | 3661024046329 |
| Voltage                        | 12 V          |
| Capacity                       | 75.0 Ah       |
| CCA                            | 730 A         |
| Length                         | 315 mm        |
| Width                          | 175 mm        |
| Height                         | 175 mm        |
| Box size                       | LB4           |
| Polarity                       | ETN 0         |
| Terminal Type                  | EN taper post |
| Hold Down                      | B13           |
| Weights (subject of variation) | 18.60 kg      |