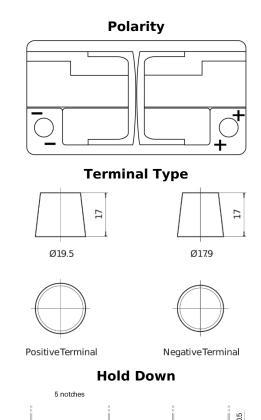

## **EFB FL752**

| Part number                    | FL752         |
|--------------------------------|---------------|
| Technology                     | EFB           |
| EAN/GTIN                       | 3661024046329 |
| Voltage                        | 12 V          |
| Capacity                       | 75.0 Ah       |
| CCA                            | 730 A         |
| Length                         | 315 mm        |
| Width                          | 175 mm        |
| Height                         | 175 mm        |
| Box size                       | LB4           |
| Polarity                       | ETN 0         |
| Terminal Type                  | EN taper post |
| Hold Down                      | B13           |
| Weights (subject of variation) | 18.60 kg      |