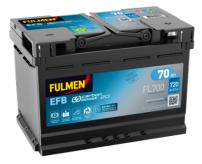

## **EFB FL700**

| Part number                    | FL700         |
|--------------------------------|---------------|
| Technology                     | EFB           |
| EAN/GTIN                       | 3661024045698 |
| Voltage                        | 12 V          |
| Capacity                       | 70.0 Ah       |
| CCA                            | 760 A         |
| Length                         | 278 mm        |
| Width                          | 175 mm        |
| Height                         | 190 mm        |
| Box size                       | L03           |
| Polarity                       | ETN 0         |
| Terminal Type                  | EN taper post |
| Hold Down                      | B13           |
| Weights (subject of variation) | 19.30 kg      |