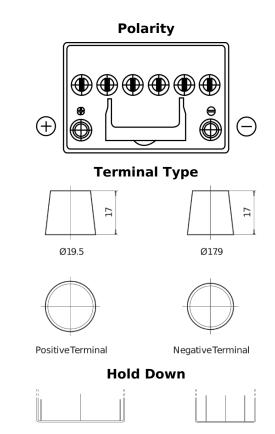

## **EFB FL605**

| Part number                    | FL605         |
|--------------------------------|---------------|
| Technology                     | EFB           |
| EAN/GTIN                       | 3661024046497 |
| Voltage                        | 12 V          |
| Capacity                       | 60.0 Ah       |
| CCA                            | 520 A         |
| Length                         | 230 mm        |
| Width                          | 173 mm        |
| Height                         | 222 mm        |
| Box size                       | D23           |
| Polarity                       | ETN 1         |
| Terminal Type                  | EN taper post |
| Hold Down                      | В0            |
| Weights (subject of variation) | 15.80 kg      |