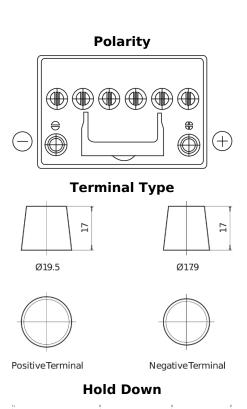

## **Batteries for Cars**

EFB FL604

| FULMEN 60 m   EFB FL604 №   ➤ ○ № ● ● |
|---------------------------------------|
|                                       |

| Part number         | FL604         |
|---------------------|---------------|
| Technology          | EFB           |
| EAN/GTIN            | 3661024046305 |
| Voltage             | 12 V          |
| Capacity            | 60.0 Ah       |
| CCA                 | 520 A         |
| Length              | 230 mm        |
| Width               | 173 mm        |
| Height              | 222 mm        |
| Box size            | D23           |
| Polarity            | ETN 0         |
| Terminal Type       | EN taper post |
| Hold Down           | ВО            |
| Weights (subject of | 15.80 kg      |
| variation)          |               |
|                     |               |