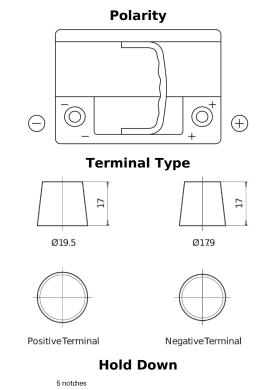

## EFB FL600

| Part number                    | FL600         |
|--------------------------------|---------------|
| Technology                     | EFB           |
| EAN/GTIN                       | 3661024045681 |
| Voltage                        | 12 V          |
| Capacity                       | 60.0 Ah       |
| CCA                            | 640 A         |
| Length                         | 242 mm        |
| Width                          | 175 mm        |
| Height                         | 190 mm        |
| Box size                       | L02           |
| Polarity                       | ETN 0         |
| Terminal Type                  | EN taper post |
| Hold Down                      | B13           |
| Weights (subject of variation) | 17.00 kg      |