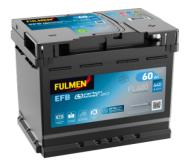

## EFB FL600

| Part number                    | FL600         |
|--------------------------------|---------------|
| Technology                     | EFB           |
| EAN/GTIN                       | 3661024045681 |
| Voltage                        | 12 V          |
| Capacity                       | 60.0 Ah       |
| CCA                            | 640 A         |
| Length                         | 242 mm        |
| Width                          | 175 mm        |
| Height                         | 190 mm        |
| Box size                       | L02           |
| Polarity                       | ETN 0         |
| Terminal Type                  | EN taper post |
| Hold Down                      | B13           |
| Weights (subject of variation) | 17.00 kg      |