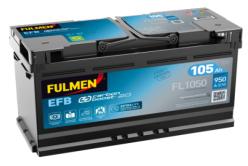

## **EFB FL1050**

| Part number                    | FL1050        |
|--------------------------------|---------------|
| Technology                     | EFB           |
| EAN/GTIN                       | 3661024046930 |
| Voltage                        | 12 V          |
| Capacity                       | 105.0 Ah      |
| CCA                            | 950 A         |
| Length                         | 392 mm        |
| Width                          | 175 mm        |
| Height                         | 190 mm        |
| Box size                       | L06           |
| Polarity                       | ETN 0         |
| Terminal Type                  | EN taper post |
| Hold Down                      | B13           |
| Weights (subject of variation) | 27.20 kg      |