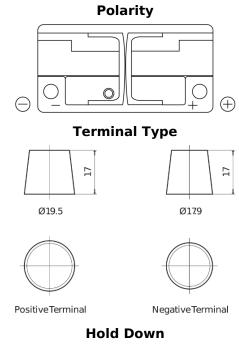

## **EFB FL1050**

| Part number                    | FL1050        |
|--------------------------------|---------------|
| Technology                     | EFB           |
| EAN/GTIN                       | 3661024046930 |
| Voltage                        | 12 V          |
| Capacity                       | 105.0 Ah      |
| CCA                            | 950 A         |
| Length                         | 392 mm        |
| Width                          | 175 mm        |
| Height                         | 190 mm        |
| Box size                       | L06           |
| Polarity                       | ETN 0         |
| Terminal Type                  | EN taper post |
| Hold Down                      | B13           |
| Weights (subject of variation) | 27.20 kg      |