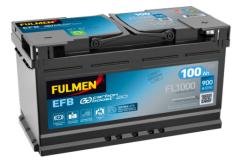

## **EFB FL1000**

| Part number                    | FL1000        |
|--------------------------------|---------------|
| Technology                     | EFB           |
| EAN/GTIN                       | 3661024046978 |
| Voltage                        | 12 V          |
| Capacity                       | 100.0 Ah      |
| CCA                            | 900 A         |
| Length                         | 353 mm        |
| Width                          | 175 mm        |
| Height                         | 190 mm        |
| Box size                       | L05           |
| Polarity                       | ETN 0         |
| Terminal Type                  | EN taper post |
| Hold Down                      | B13           |
| Weights (subject of variation) | 25.50 kg      |