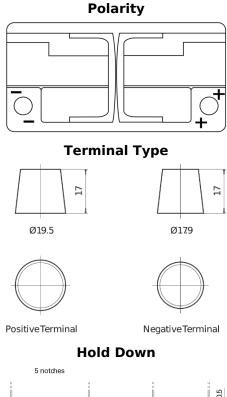

## **AGM FK950**

| Part number                    | FK950         |
|--------------------------------|---------------|
| Technology                     | AGM           |
| EAN/GTIN                       | 3661024045742 |
| Voltage                        | 12 V          |
| Capacity                       | 95.0 Ah       |
| CCA                            | 850 A         |
| Length                         | 353 mm        |
| Width                          | 175 mm        |
| Height                         | 190 mm        |
| Box size                       | L05           |
| Polarity                       | ETN 0         |
| Terminal Type                  | EN taper post |
| Hold Down                      | B13           |
| Weights (subject of variation) | 26.10 kg      |