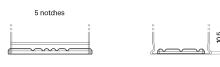

## **AGM FK820**

**Polarity** 

| Part number                    | FK820         |
|--------------------------------|---------------|
| Technology                     | AGM           |
| EAN/GTIN                       | 3661024047418 |
| Voltage                        | 12 V          |
| Capacity                       | 82.0 Ah       |
| CCA                            | 800 A         |
| Length                         | 315 mm        |
| Width                          | 175 mm        |
| Height                         | 190 mm        |
| Box size                       | L04           |
| Polarity                       | ETN 0         |
| Terminal Type                  | EN taper post |
| Hold Down                      | B13           |
| Weights (subject of variation) | 23.30 kg      |
|                                |               |