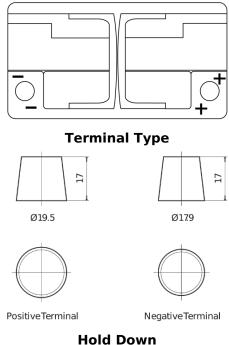

## **AGM FK820**

**Polarity** 

| Part number                    | FK820         |
|--------------------------------|---------------|
| Technology                     | AGM           |
| EAN/GTIN                       | 3661024047418 |
| Voltage                        | 12 V          |
| Capacity                       | 82.0 Ah       |
| CCA                            | 800 A         |
| Length                         | 315 mm        |
| Width                          | 175 mm        |
| Height                         | 190 mm        |
| Box size                       | L04           |
| Polarity                       | ETN 0         |
| Terminal Type                  | EN taper post |
| Hold Down                      | B13           |
| Weights (subject of variation) | 23.30 kg      |
|                                |               |