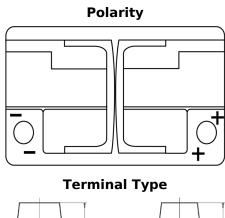

## **AGM FK720**

| Part number                    | FK720         |
|--------------------------------|---------------|
| Technology                     | AGM           |
| EAN/GTIN                       | 3661024047401 |
| Voltage                        | 12 V          |
| Capacity                       | 72.0 Ah       |
| CCA                            | 760 A         |
| Length                         | 278 mm        |
| Width                          | 175 mm        |
| Height                         | 190 mm        |
| Box size                       | L03           |
| Polarity                       | ETN 0         |
| Terminal Type                  | EN taper post |
| Hold Down                      | B13           |
| Weights (subject of variation) | 20.60 kg      |
|                                |               |