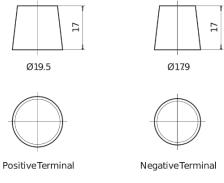

## **AGM FK720**

| Part number                    | FK720         |
|--------------------------------|---------------|
| Technology                     | AGM           |
| EAN/GTIN                       | 3661024047401 |
| Voltage                        | 12 V          |
| Capacity                       | 72.0 Ah       |
| CCA                            | 760 A         |
| Length                         | 278 mm        |
| Width                          | 175 mm        |
| Height                         | 190 mm        |
| Box size                       | L03           |
| Polarity                       | ETN 0         |
| Terminal Type                  | EN taper post |
| Hold Down                      | B13           |
| Weights (subject of variation) | 20.60 kg      |
|                                |               |