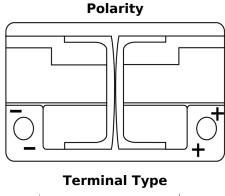

## **AGM FK700**

| Part number                    | FK700         |
|--------------------------------|---------------|
| Technology                     | AGM           |
| EAN/GTIN                       | 3661024045711 |
| Voltage                        | 12 V          |
| Capacity                       | 70.0 Ah       |
| CCA                            | 760 A         |
| Length                         | 278 mm        |
| Width                          | 175 mm        |
| Height                         | 190 mm        |
| Box size                       | L03           |
| Polarity                       | ETN 0         |
| Terminal Type                  | EN taper post |
| Hold Down                      | B13           |
| Weights (subject of variation) | 20.60 kg      |
|                                |               |