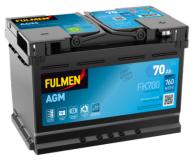

## **AGM FK700**

| Part number                    | FK700         |
|--------------------------------|---------------|
| Technology                     | AGM           |
| EAN/GTIN                       | 3661024045711 |
| Voltage                        | 12 V          |
| Capacity                       | 70.0 Ah       |
| CCA                            | 760 A         |
| Length                         | 278 mm        |
| Width                          | 175 mm        |
| Height                         | 190 mm        |
| Box size                       | L03           |
| Polarity                       | ETN 0         |
| Terminal Type                  | EN taper post |
| Hold Down                      | B13           |
| Weights (subject of variation) | 20.60 kg      |
|                                |               |