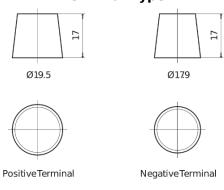

## **AGM FK700**

| Part number                    | FK700         |
|--------------------------------|---------------|
| Technology                     | AGM           |
| EAN/GTIN                       | 3661024045711 |
| Voltage                        | 12 V          |
| Capacity                       | 70.0 Ah       |
| CCA                            | 760 A         |
| Length                         | 278 mm        |
| Width                          | 175 mm        |
| Height                         | 190 mm        |
| Box size                       | L03           |
| Polarity                       | ETN 0         |
| Terminal Type                  | EN taper post |
| Hold Down                      | B13           |
| Weights (subject of variation) | 20.60 kg      |
|                                |               |