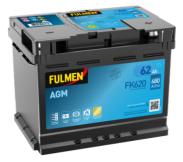

## **AGM FK620**

| Part number                    | FK620         |
|--------------------------------|---------------|
| Technology                     | AGM           |
| EAN/GTIN                       | 3661024047395 |
| Voltage                        | 12 V          |
| Capacity                       | 62.0 Ah       |
| CCA                            | 680 A         |
| Length                         | 242 mm        |
| Width                          | 175 mm        |
| Height                         | 190 mm        |
| Box size                       | L02           |
| Polarity                       | ETN 0         |
| Terminal Type                  | EN taper post |
| Hold Down                      | B13           |
| Weights (subject of variation) | 17.90 kg      |
|                                |               |