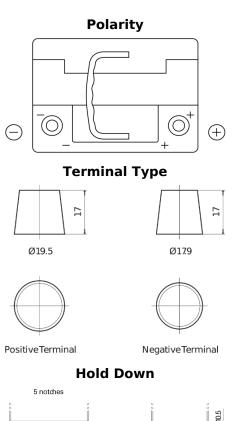

## **Batteries for Cars**

FULME

| FULMEN 60 AM |
|--------------|
|              |

| Part number                    | FK600         |
|--------------------------------|---------------|
| Technology                     | AGM           |
| EAN/GTIN                       | 3661024046282 |
| Voltage                        | 12 V          |
| Capacity                       | 60.0 Ah       |
| CCA                            | 680 A         |
| Length                         | 242 mm        |
| Width                          | 175 mm        |
| Height                         | 190 mm        |
| Box size                       | L02           |
| Polarity                       | ETN 0         |
| Terminal Type                  | EN taper post |
| Hold Down                      | B13           |
| Weights (subject of variation) | 17.90 kg      |