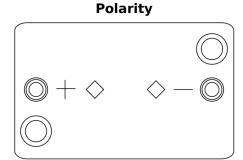

## **AGM FK508**

| Dowt name how                  | EKE00         |
|--------------------------------|---------------|
| Part number                    | FK508         |
| Technology                     | AGM           |
| EAN/GTIN                       | 3661024046442 |
| Voltage                        | 12 V          |
| Capacity                       | 50.0 Ah       |
| CCA                            | 800 A         |
| Length                         | 260 mm        |
| Width                          | 173 mm        |
| Height                         | 206 mm        |
| Box size                       | G34           |
| Polarity                       | ETN 9         |
| Terminal Type                  | EN taper post |
| Hold Down                      | B7            |
| Weights (subject of variation) | 17.50 kg      |