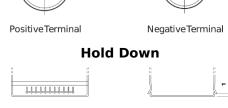

## **AGM FK508**

| Dowt name how                  | EKE00         |
|--------------------------------|---------------|
| Part number                    | FK508         |
| Technology                     | AGM           |
| EAN/GTIN                       | 3661024046442 |
| Voltage                        | 12 V          |
| Capacity                       | 50.0 Ah       |
| CCA                            | 800 A         |
| Length                         | 260 mm        |
| Width                          | 173 mm        |
| Height                         | 206 mm        |
| Box size                       | G34           |
| Polarity                       | ETN 9         |
| Terminal Type                  | EN taper post |
| Hold Down                      | B7            |
| Weights (subject of variation) | 17.50 kg      |

## Terminal Type

Design, features and specifications are subject to change without notice. We disclaim any representation or warranty, express or implied, concerning the data or recommendations, and in no event shall be liable for any loss or damage claimed to have arisen as a result. Some products may not be available in your local market.