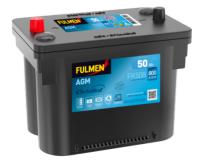

## **AGM FK508**

| Dowt name how                  | EKE00         |
|--------------------------------|---------------|
| Part number                    | FK508         |
| Technology                     | AGM           |
| EAN/GTIN                       | 3661024046442 |
| Voltage                        | 12 V          |
| Capacity                       | 50.0 Ah       |
| CCA                            | 800 A         |
| Length                         | 260 mm        |
| Width                          | 173 mm        |
| Height                         | 206 mm        |
| Box size                       | G34           |
| Polarity                       | ETN 9         |
| Terminal Type                  | EN taper post |
| Hold Down                      | B7            |
| Weights (subject of variation) | 17.50 kg      |