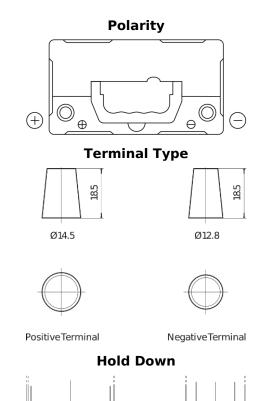

## **AGM FK457**

| Part number                    | FK457          |
|--------------------------------|----------------|
| Technology                     | AGM            |
| EAN/GTIN                       | 3661024047500  |
| Voltage                        | 12 V           |
| Capacity                       | 45.0 Ah        |
| CCA                            | 380 A          |
| Length                         | 237 mm         |
| Width                          | 127 mm         |
| Height                         | 227 mm         |
| Box size                       | B24            |
| Polarity                       | ETN 1          |
| Terminal Type                  | JIS taper post |
| Hold Down                      | В0             |
| Weights (subject of variation) | 13.50 kg       |
|                                |                |