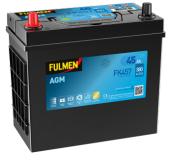

## **AGM FK457**

| Part number                    | FK457          |
|--------------------------------|----------------|
| Technology                     | AGM            |
| EAN/GTIN                       | 3661024047500  |
| Voltage                        | 12 V           |
| Capacity                       | 45.0 Ah        |
| CCA                            | 380 A          |
| Length                         | 237 mm         |
| Width                          | 127 mm         |
| Height                         | 227 mm         |
| Box size                       | B24            |
| Polarity                       | ETN 1          |
| Terminal Type                  | JIS taper post |
| Hold Down                      | В0             |
| Weights (subject of variation) | 13.50 kg       |
|                                |                |