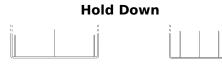

## **AGM FK454**

| Part number                    | FK454         |
|--------------------------------|---------------|
| Technology                     | AGM           |
| EAN/GTIN                       | 3661024047494 |
| Voltage                        | 12 V          |
| Capacity                       | 45.0 Ah       |
| CCA                            | 380 A         |
| Length                         | 237 mm        |
| Width                          | 127 mm        |
| Height                         | 227 mm        |
| Box size                       | B24           |
| Polarity                       | ETN 0         |
| Terminal Type                  | EN taper post |
| Hold Down                      | В0            |
| Weights (subject of variation) | 13.50 kg      |
|                                |               |