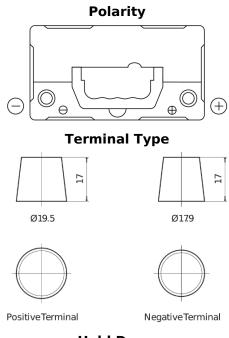

## **AGM FK454**

| Part number                    | FK454         |
|--------------------------------|---------------|
| Technology                     | AGM           |
| EAN/GTIN                       | 3661024047494 |
| Voltage                        | 12 V          |
| Capacity                       | 45.0 Ah       |
| CCA                            | 380 A         |
| Length                         | 237 mm        |
| Width                          | 127 mm        |
| Height                         | 227 mm        |
| Box size                       | B24           |
| Polarity                       | ETN 0         |
| Terminal Type                  | EN taper post |
| Hold Down                      | В0            |
| Weights (subject of variation) | 13.50 kg      |
|                                |               |