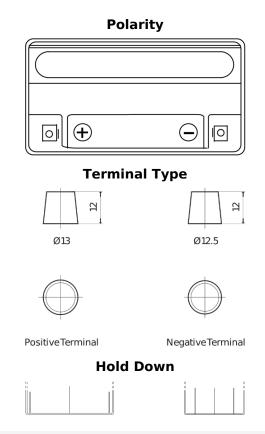

## **Start-Stop Auxiliary FK151**

| Part number                    | FK151                  |
|--------------------------------|------------------------|
| Technology                     | AGM                    |
| EAN/GTIN                       | 3661024046350          |
| Voltage                        | 12 V                   |
| Capacity                       | 15.0 Ah                |
| CCA                            | 200 A                  |
| Length                         | 150 mm                 |
| Width                          | 90 mm                  |
| Height                         | 145 mm                 |
| Box size                       | C56                    |
| Polarity                       | ETN 1                  |
| Terminal Type                  | Small taper post (JLR) |
| Hold Down                      | В0                     |
| Weights (subject of variation) | 4.80 kg                |