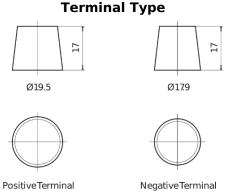

*





| Part number                    | FK1060        |
|--------------------------------|---------------|
| Technology                     | AGM           |
| EAN/GTIN                       | 3661024047432 |
| Voltage                        | 12 V          |
| Capacity                       | 106.0 Ah      |
| CCA                            | 950 A         |
| Length                         | 392 mm        |
| Width                          | 175 mm        |
| Height                         | 190 mm        |
| Box size                       | L06           |
| Polarity                       | ETN 0         |
| Terminal Type                  | EN taper post |
| Hold Down                      | B13           |
| Weights (subject of variation) | 29.00 kg      |

## Polarity Terminal Type



## **Hold Down**



Design, features and specifications are subject to change without notice. We disclaim any representation or warranty, express or implied, concerning the data or recommendations, and in no event shall be liable for any loss or damage claimed to have arisen as a result. Some products may not be available in your local market.