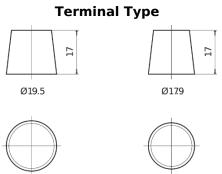

## **AGM FK1050**

| Part number         | FK1050        |
|---------------------|---------------|
| Technology          | AGM           |
| EAN/GTIN            | 3661024046299 |
| Voltage             | 12 V          |
| Capacity            | 105.0 Ah      |
| CCA                 | 950 A         |
| Length              | 392 mm        |
| Width               | 175 mm        |
| Height              | 190 mm        |
| Box size            | L06           |
| Polarity            | ETN 0         |
| Terminal Type       | EN taper post |
| Hold Down           | B13           |
| Weights (subject of | 29.00 kg      |
| variation)          |               |