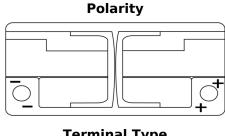

## **AGM FK1050**

| Part number         | FK1050        |
|---------------------|---------------|
| Technology          | AGM           |
| EAN/GTIN            | 3661024046299 |
| Voltage             | 12 V          |
| Capacity            | 105.0 Ah      |
| CCA                 | 950 A         |
| Length              | 392 mm        |
| Width               | 175 mm        |
| Height              | 190 mm        |
| Box size            | L06           |
| Polarity            | ETN 0         |
| Terminal Type       | EN taper post |
| Hold Down           | B13           |
| Weights (subject of | 29.00 kg      |
| variation)          |               |