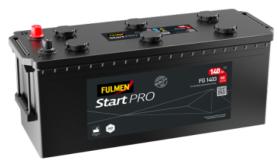

## StartPRO FG1403

| Part number                    | FG1403        |
|--------------------------------|---------------|
| Technology                     | Flooded       |
| EAN/GTIN                       | 3661024045421 |
| Voltage                        | 12 V          |
| Capacity                       | 140.0 Ah      |
| CCA                            | 800 A         |
| Length                         | 513 mm        |
| Width                          | 189 mm        |
| Height                         | 223 mm        |
| Box size                       | D04           |
| Polarity                       | ETN 3         |
| Terminal Type                  | EN taper post |
| Hold Down                      | В0            |
| Weights (subject of variation) | 34.10 kg      |