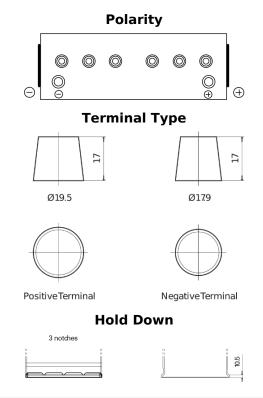

## StartPRO FG1402

| Part number                    | FG1402        |
|--------------------------------|---------------|
| Technology                     | Flooded       |
| EAN/GTIN                       | 3661024045346 |
| Voltage                        | 12 V          |
| Capacity                       | 140.0 Ah      |
| CCA                            | 900 A         |
| Length                         | 508 mm        |
| Width                          | 175 mm        |
| Height                         | 205 mm        |
| Box size                       | ATM           |
| Polarity                       | ETN 0         |
| Terminal Type                  | EN taper post |
| Hold Down                      | B1            |
| Weights (subject of variation) | 33.80 kg      |