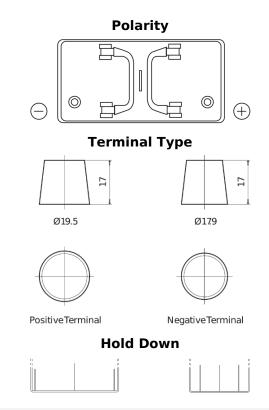

## StartPRO FG1250

| Part number                    | FG1250        |
|--------------------------------|---------------|
| Technology                     | Flooded       |
| EAN/GTIN                       | 3661024045407 |
| Voltage                        | 12 V          |
| Capacity                       | 125.0 Ah      |
| CCA                            | 760 A         |
| Length                         | 349 mm        |
| Width                          | 175 mm        |
| Height                         | 285 mm        |
| Box size                       | D03           |
| Polarity                       | ETN 0         |
| Terminal Type                  | EN taper post |
| Hold Down                      | В0            |
| Weights (subject of variation) | 29.50 kg      |