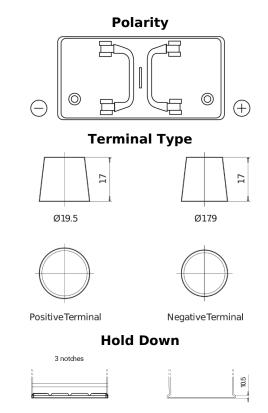

## StartPRO FG1102

| Part number                    | FG1102        |
|--------------------------------|---------------|
| Technology                     | Flooded       |
| EAN/GTIN                       | 3661024045391 |
| Voltage                        | 12 V          |
| Capacity                       | 110.0 Ah      |
| CCA                            | 750 A         |
| Length                         | 349 mm        |
| Width                          | 175 mm        |
| Height                         | 235 mm        |
| Box size                       | D02           |
| Polarity                       | ETN 0         |
| Terminal Type                  | EN taper post |
| Hold Down                      | B1            |
| Weights (subject of variation) | 25.40 kg      |