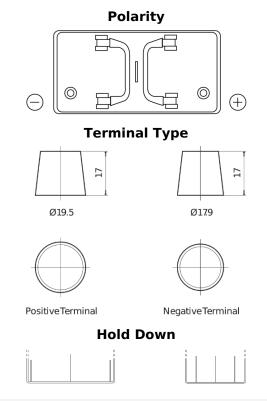

## StartPRO FG1100

| Part number                    | FG1100        |
|--------------------------------|---------------|
| Technology                     | Flooded       |
| EAN/GTIN                       | 3661024045377 |
| Voltage                        | 12 V          |
| Capacity                       | 110.0 Ah      |
| CCA                            | 750 A         |
| Length                         | 349 mm        |
| Width                          | 175 mm        |
| Height                         | 235 mm        |
| Box size                       | D02           |
| Polarity                       | ETN 0         |
| Terminal Type                  | EN taper post |
| Hold Down                      | В0            |
| Weights (subject of variation) | 25.40 kg      |