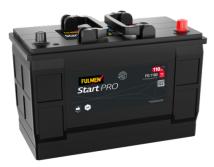

## StartPRO FG1100

| Part number                    | FG1100        |
|--------------------------------|---------------|
| Technology                     | Flooded       |
| EAN/GTIN                       | 3661024045377 |
| Voltage                        | 12 V          |
| Capacity                       | 110.0 Ah      |
| CCA                            | 750 A         |
| Length                         | 349 mm        |
| Width                          | 175 mm        |
| Height                         | 235 mm        |
| Box size                       | D02           |
| Polarity                       | ETN 0         |
| Terminal Type                  | EN taper post |
| Hold Down                      | В0            |
| Weights (subject of variation) | 25.40 kg      |