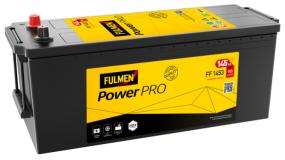

## PowerPRO FF1453

| Part number                    | FF1453        |
|--------------------------------|---------------|
| Technology                     | Flooded       |
| EAN/GTIN                       | 3661024045308 |
| Voltage                        | 12 V          |
| Capacity                       | 145.0 Ah      |
| CCA                            | 900 A         |
| Length                         | 513 mm        |
| Width                          | 189 mm        |
| Height                         | 223 mm        |
| Box size                       | D04           |
| Polarity                       | ETN 3         |
| Terminal Type                  | EN taper post |
| Hold Down                      | В0            |
| Weights (subject of variation) | 35.90 kg      |