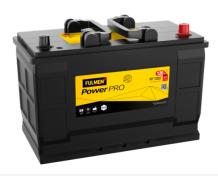

## PowerPRO FF1202

| Part number                    | FF1202        |
|--------------------------------|---------------|
| Technology                     | Flooded       |
| EAN/GTIN                       | 3661024045278 |
| Voltage                        | 12 V          |
| Capacity                       | 120.0 Ah      |
| CCA                            | 870 A         |
| Length                         | 349 mm        |
| Width                          | 175 mm        |
| Height                         | 235 mm        |
| Box size                       | D02           |
| Polarity                       | ETN 0         |
| Terminal Type                  | EN taper post |
| Hold Down                      | B1            |
| Weights (subject of variation) | 27.50 kg      |