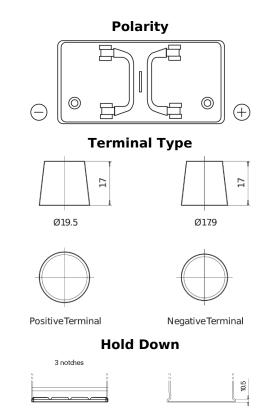

## PowerPRO FF1202

| Part number                    | FF1202        |
|--------------------------------|---------------|
| Technology                     | Flooded       |
| EAN/GTIN                       | 3661024045278 |
| Voltage                        | 12 V          |
| Capacity                       | 120.0 Ah      |
| CCA                            | 870 A         |
| Length                         | 349 mm        |
| Width                          | 175 mm        |
| Height                         | 235 mm        |
| Box size                       | D02           |
| Polarity                       | ETN 0         |
| Terminal Type                  | EN taper post |
| Hold Down                      | B1            |
| Weights (subject of variation) | 27.50 kg      |