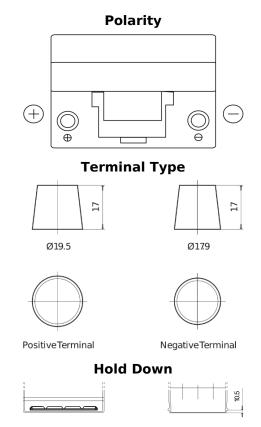

## **Standard FC905**

| Part number                    | FC905         |
|--------------------------------|---------------|
| Technology                     | Flooded       |
| EAN/GTIN                       | 3661024044769 |
| Voltage                        | 12 V          |
| Capacity                       | 90.0 Ah       |
| CCA                            | 680 A         |
| Length                         | 306 mm        |
| Width                          | 173 mm        |
| Height                         | 222 mm        |
| Box size                       | D31           |
| Polarity                       | ETN 1         |
| Terminal Type                  | EN taper post |
| Hold Down                      | Korean B1     |
| Weights (subject of variation) | 19.90 kg      |