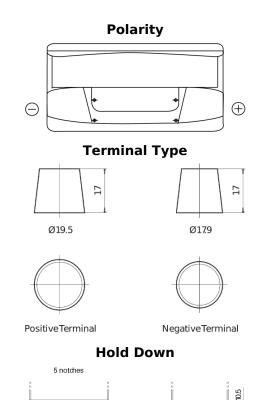

## Standard FC900

| Part number                    | FC900         |
|--------------------------------|---------------|
| Technology                     | Flooded       |
| EAN/GTIN                       | 3661024044837 |
| Voltage                        | 12 V          |
| Capacity                       | 90.0 Ah       |
| CCA                            | 720 A         |
| Length                         | 353 mm        |
| Width                          | 175 mm        |
| Height                         | 190 mm        |
| Box size                       | L05           |
| Polarity                       | ETN 0         |
| Terminal Type                  | EN taper post |
| Hold Down                      | B13           |
| Weights (subject of variation) | 20.50 kg      |