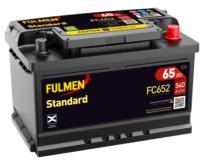

## **Standard FC652**

| Part number                    | FC652         |
|--------------------------------|---------------|
| Technology                     | Flooded       |
| EAN/GTIN                       | 3661024044868 |
| Voltage                        | 12 V          |
| Capacity                       | 65.0 Ah       |
| CCA                            | 540 A         |
| Length                         | 278 mm        |
| Width                          | 175 mm        |
| Height                         | 175 mm        |
| Box size                       | LB3           |
| Polarity                       | ETN 0         |
| Terminal Type                  | EN taper post |
| Hold Down                      | B13           |
| Weights (subject of variation) | 14.50 kg      |