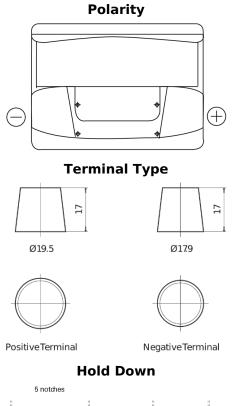

## Standard FC550

| Part number                    | FC550         |
|--------------------------------|---------------|
| Technology                     | Flooded       |
| EAN/GTIN                       | 3661024044806 |
| Voltage                        | 12 V          |
| Capacity                       | 55.0 Ah       |
| CCA                            | 460 A         |
| Length                         | 242 mm        |
| Width                          | 175 mm        |
| Height                         | 190 mm        |
| Box size                       | L02           |
| Polarity                       | ETN 0         |
| Terminal Type                  | EN taper post |
| Hold Down                      | B13           |
| Weights (subject of variation) | 13.50 kg      |