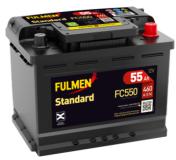

## Standard FC550

| Part number                    | FC550         |
|--------------------------------|---------------|
| Technology                     | Flooded       |
| EAN/GTIN                       | 3661024044806 |
| Voltage                        | 12 V          |
| Capacity                       | 55.0 Ah       |
| CCA                            | 460 A         |
| Length                         | 242 mm        |
| Width                          | 175 mm        |
| Height                         | 190 mm        |
| Box size                       | L02           |
| Polarity                       | ETN 0         |
| Terminal Type                  | EN taper post |
| Hold Down                      | B13           |
| Weights (subject of variation) | 13.50 kg      |