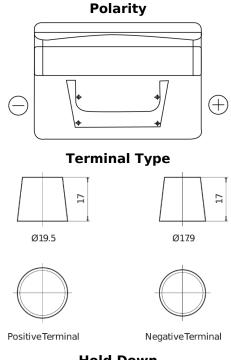

## **Standard FC542**

| Part number                    | FC542         |
|--------------------------------|---------------|
| Technology                     | Flooded       |
| EAN/GTIN                       | 3661024044851 |
| Voltage                        | 12 V          |
| Capacity                       | 54.0 Ah       |
| CCA                            | 500 A         |
| Length                         | 242 mm        |
| Width                          | 175 mm        |
| Height                         | 175 mm        |
| Box size                       | LB2           |
| Polarity                       | ETN 0         |
| Terminal Type                  | EN taper post |
| Hold Down                      | B13           |
| Weights (subject of variation) | 12.90 kg      |

## **Hold Down**

Design, features and specifications are subject to change without notice. We disclaim any representation or warranty, express or implied, concerning the data or recommendations, and in no event shall be liable for any loss or damage claimed to have arisen as a result. Some products may not be available in your local market.