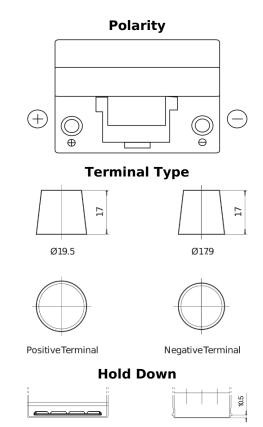

## Formula FB955

| Part number                    | FB955         |
|--------------------------------|---------------|
| Technology                     | Flooded       |
| EAN/GTIN                       | 3661024044462 |
| Voltage                        | 12 V          |
| Capacity                       | 95.0 Ah       |
| CCA                            | 760 A         |
| Length                         | 306 mm        |
| Width                          | 173 mm        |
| Height                         | 222 mm        |
| Box size                       | D31           |
| Polarity                       | ETN 1         |
| Terminal Type                  | EN taper post |
| Hold Down                      | Korean B1     |
| Weights (subject of variation) | 20.60 kg      |