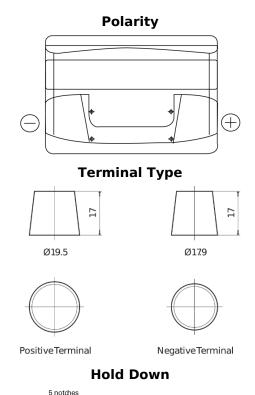

## Formula FB802

| Part number                    | FB802         |
|--------------------------------|---------------|
| Technology                     | Flooded       |
| EAN/GTIN                       | 3661024044653 |
| Voltage                        | 12 V          |
| Capacity                       | 80.0 Ah       |
| CCA                            | 700 A         |
| Length                         | 315 mm        |
| Width                          | 175 mm        |
| Height                         | 175 mm        |
| Box size                       | LB4           |
| Polarity                       | ETN 0         |
| Terminal Type                  | EN taper post |
| Hold Down                      | B13           |
| Weights (subject of variation) | 17.80 kg      |