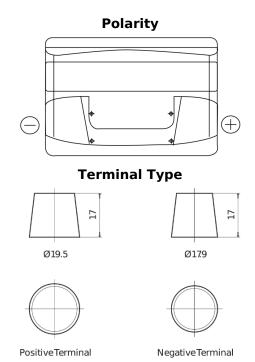

## Formula FB800

| Part number                    | FB800         |
|--------------------------------|---------------|
| Technology                     | Flooded       |
| EAN/GTIN                       | 3661024046244 |
| Voltage                        | 12 V          |
| Capacity                       | 80.0 Ah       |
| CCA                            | 640 A         |
| Length                         | 315 mm        |
| Width                          | 175 mm        |
| Height                         | 190 mm        |
| Box size                       | L04           |
| Polarity                       | ETN 0         |
| Terminal Type                  | EN taper post |
| Hold Down                      | B13           |
| Weights (subject of variation) | 19.00 kg      |