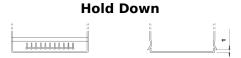

## Formula FB708

| Part number         | FB708           |
|---------------------|-----------------|
| Part number         | FB/06           |
| Technology          | Flooded         |
| EAN/GTIN            | 3661024046992   |
| Voltage             | 12 V            |
| Capacity            | 70.0 Ah         |
| CCA                 | 740 A           |
| Length              | 260 mm          |
| Width               | 180 mm          |
| Height              | 186 mm          |
| Box size            | G78             |
| Polarity            | ETN 1           |
| Terminal Type       | SAE S 3/8" side |
|                     | Terminal        |
| Hold Down           | B7              |
| Weights (subject of | 16.70 kg        |
| variation)          |                 |