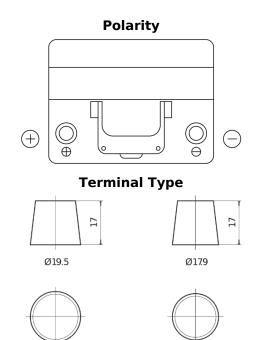

## Formula FB605

| Part number                    | FB605         |
|--------------------------------|---------------|
| Technology                     | Flooded       |
| EAN/GTIN                       | 3661024044424 |
| Voltage                        | 12 V          |
| Capacity                       | 60.0 Ah       |
| CCA                            | 480 A         |
| Length                         | 230 mm        |
| Width                          | 173 mm        |
| Height                         | 222 mm        |
| Box size                       | D23           |
| Polarity                       | ETN 1         |
| Terminal Type                  | EN taper post |
| Hold Down                      | Korean B1     |
| Weights (subject of variation) | 14.60 kg      |

Hold Down

NegativeTerminal

PositiveTerminal

Design, features and specifications are subject to change without notice. We disclaim any representation or warranty, express or implied, concerning the data or recommendations, and in no event shall be liable for any loss or damage claimed to have arisen as a result. Some products may not be available in your local market.