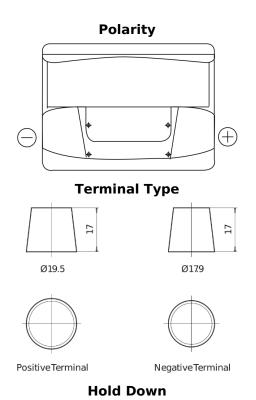

## Formula FB602

| Part number                    | FB602         |
|--------------------------------|---------------|
| Technology                     | Flooded       |
| EAN/GTIN                       | 3661024044639 |
| Voltage                        | 12 V          |
| Capacity                       | 60.0 Ah       |
| CCA                            | 540 A         |
| Length                         | 242 mm        |
| Width                          | 175 mm        |
| Height                         | 175 mm        |
| Box size                       | LB2           |
| Polarity                       | ETN 0         |
| Terminal Type                  | EN taper post |
| Hold Down                      | B13           |
| Weights (subject of variation) | 12.90 kg      |