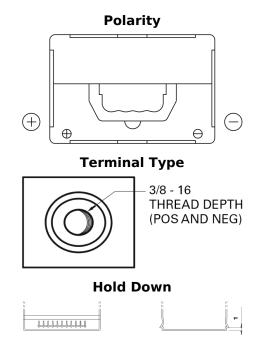

## Formula FB558

| Part number                    | FB558                       |
|--------------------------------|-----------------------------|
| Technology                     | Flooded                     |
| EAN/GTIN                       | 3661024046985               |
| Voltage                        | 12 V                        |
| Capacity                       | 55.0 Ah                     |
| CCA                            | 620 A                       |
| Length                         | 230 mm                      |
| Width                          | 180 mm                      |
| Height                         | 186 mm                      |
| Box size                       | G75                         |
| Polarity                       | ETN 1                       |
| Terminal Type                  | SAE S 3/8" side<br>Terminal |
| Hold Down                      | B7                          |
| Weights (subject of variation) | 14.20 kg                    |