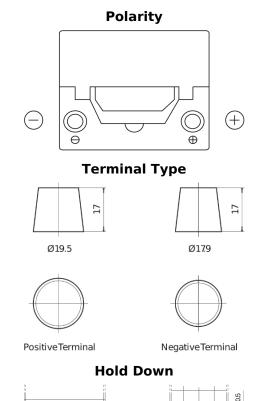

## Formula FB504

| Part number                    | FB504         |
|--------------------------------|---------------|
| Technology                     | Flooded       |
| EAN/GTIN                       | 3661024044400 |
| Voltage                        | 12 V          |
| Capacity                       | 50.0 Ah       |
| CCA                            | 360 A         |
| Length                         | 200 mm        |
| Width                          | 173 mm        |
| Height                         | 222 mm        |
| Box size                       | D20           |
| Polarity                       | ETN 0         |
| Terminal Type                  | EN taper post |
| Hold Down                      | Korean B1     |
| Weights (subject of variation) | 12.90 kg      |