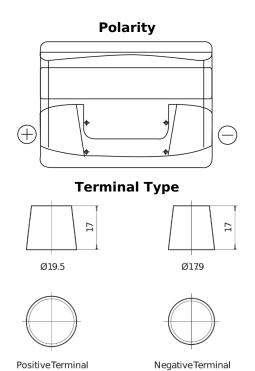

## Formula FB501

| Part number                    | FB501         |
|--------------------------------|---------------|
| Technology                     | Flooded       |
| EAN/GTIN                       | 3661024044523 |
| Voltage                        | 12 V          |
| Capacity                       | 50.0 Ah       |
| CCA                            | 450 A         |
| Length                         | 207 mm        |
| Width                          | 175 mm        |
| Height                         | 190 mm        |
| Box size                       | L01           |
| Polarity                       | ETN 1         |
| Terminal Type                  | EN taper post |
| Hold Down                      | B13           |
| Weights (subject of variation) | 12.20 kg      |