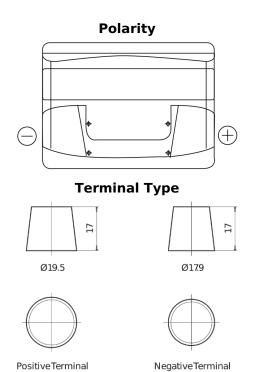

## Formula FB500

| Part number                    | FB500         |
|--------------------------------|---------------|
| Technology                     | Flooded       |
| EAN/GTIN                       | 3661024044516 |
| Voltage                        | 12 V          |
| Capacity                       | 50.0 Ah       |
| CCA                            | 450 A         |
| Length                         | 207 mm        |
| Width                          | 175 mm        |
| Height                         | 190 mm        |
| Box size                       | L01           |
| Polarity                       | ETN 0         |
| Terminal Type                  | EN taper post |
| Hold Down                      | B13           |
| Weights (subject of variation) | 12.20 kg      |