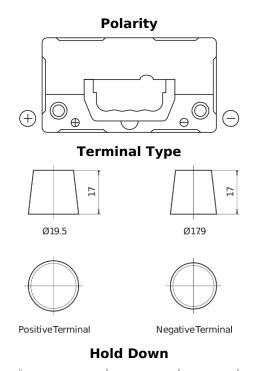

## Formula FB455

| Part number                    | FB455         |
|--------------------------------|---------------|
| Technology                     | Flooded       |
| EAN/GTIN                       | 3661024044387 |
| Voltage                        | 12 V          |
| Capacity                       | 45.0 Ah       |
| CCA                            | 330 A         |
| Length                         | 237 mm        |
| Width                          | 127 mm        |
| Height                         | 227 mm        |
| Box size                       | B24           |
| Polarity                       | ETN 1         |
| Terminal Type                  | EN taper post |
| Hold Down                      | В0            |
| Weights (subject of variation) | 11.40 kg      |