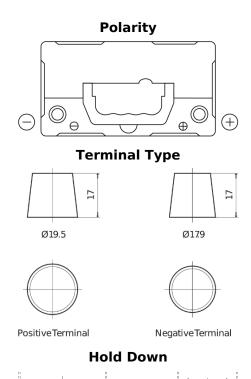

## Formula FB454

| Part number                    | FB454         |
|--------------------------------|---------------|
| Technology                     | Flooded       |
| EAN/GTIN                       | 3661024044370 |
| Voltage                        | 12 V          |
| Capacity                       | 45.0 Ah       |
| CCA                            | 330 A         |
| Length                         | 237 mm        |
| Width                          | 127 mm        |
| Height                         | 227 mm        |
| Box size                       | B24           |
| Polarity                       | ETN 0         |
| Terminal Type                  | EN taper post |
| Hold Down                      | В0            |
| Weights (subject of variation) | 11.40 kg      |