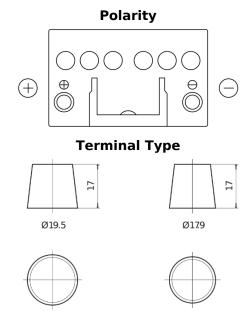

## Formula FB451

| Part number                    | FB451         |
|--------------------------------|---------------|
| Technology                     | Flooded       |
| EAN/GTIN                       | 3661024044486 |
| Voltage                        | 12 V          |
| Capacity                       | 45.0 Ah       |
| CCA                            | 330 A         |
| Length                         | 220 mm        |
| Width                          | 135 mm        |
| Height                         | 225 mm        |
| Box size                       | E02           |
| Polarity                       | ETN 1         |
| Terminal Type                  | EN taper post |
| Hold Down                      | B1            |
| Weights (subject of variation) | 12.50 kg      |

## Hold Down

NegativeTerminal

PositiveTerminal

Design, features and specifications are subject to change without notice. We disclaim any representation or warranty, express or implied, concerning the data or recommendations, and in no event shall be liable for any loss or damage claimed to have arisen as a result. Some products may not be available in your local market.