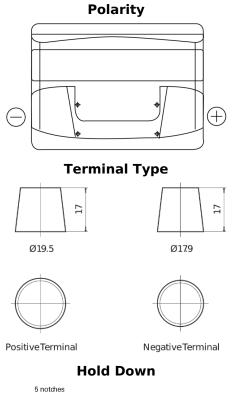

## Formula FB442

| Part number                    | FB442         |
|--------------------------------|---------------|
| Technology                     | Flooded       |
| EAN/GTIN                       | 3661024044608 |
| Voltage                        | 12 V          |
| Capacity                       | 44.0 Ah       |
| CCA                            | 420 A         |
| Length                         | 207 mm        |
| Width                          | 175 mm        |
| Height                         | 175 mm        |
| Box size                       | LB1           |
| Polarity                       | ETN 0         |
| Terminal Type                  | EN taper post |
| Hold Down                      | B13           |
| Weights (subject of variation) | 10.60 kg      |