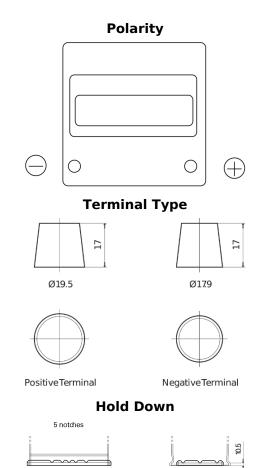

## Formula FB440

| Part number                    | FB440         |
|--------------------------------|---------------|
| Technology                     | Flooded       |
| EAN/GTIN                       | 3661024044509 |
| Voltage                        | 12 V          |
| Capacity                       | 44.0 Ah       |
| CCA                            | 400 A         |
| Length                         | 175 mm        |
| Width                          | 175 mm        |
| Height                         | 190 mm        |
| Box size                       | L00           |
| Polarity                       | ETN 0         |
| Terminal Type                  | EN taper post |
| Hold Down                      | B13           |
| Weights (subject of variation) | 10.70 kg      |