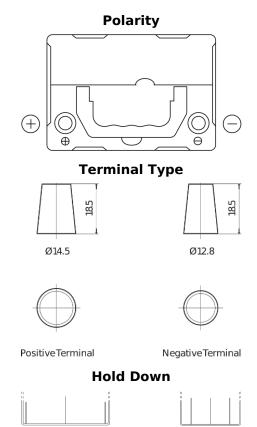

## Formula FB357

| Part number                    | FB357          |
|--------------------------------|----------------|
| Technology                     | Flooded        |
| EAN/GTIN                       | 3661024044349  |
| Voltage                        | 12 V           |
| Capacity                       | 35.0 Ah        |
| CCA                            | 240 A          |
| Length                         | 187 mm         |
| Width                          | 127 mm         |
| Height                         | 220 mm         |
| Box size                       | B19            |
| Polarity                       | ETN 1          |
| Terminal Type                  | JIS taper post |
| Hold Down                      | В0             |
| Weights (subject of variation) | 8.90 kg        |